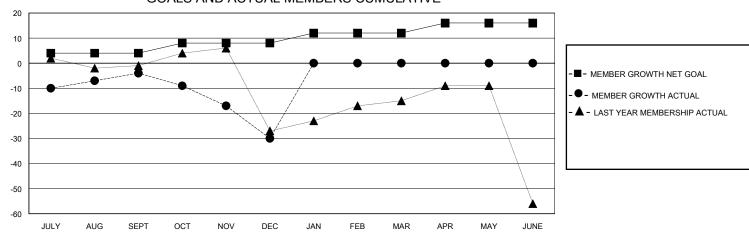

## GOALS AND ACTUAL MEMBERS CUMULATIVE

| DROPPED CLUBS: 1  |    | 16 CLUBS OF 42 ADDED 1 OR MORE<br>NEW MEMBERS | GENDER DISTRIBUTION  MALE 772 (65.93%) |              |    |
|-------------------|----|-----------------------------------------------|----------------------------------------|--------------|----|
| DROPPED MEMBERS   |    |                                               | FEMALE                                 | 399 (34.07%) |    |
| DECEASED          | 5  | CLICK HERE FOR CUMULATIVE                     | TOTAL FAMILY UNIT MEMBERS              |              | 84 |
| CLUB CANCELLED 13 |    | MEMBERSHIP DATA                               | FAMILY MEMBERS BAYING HALF             |              | 40 |
| OTHER             | 60 |                                               | FAMILY MEMBERS PAYING HALF DUES        |              | 43 |
| TOTAL             | 78 |                                               |                                        |              |    |